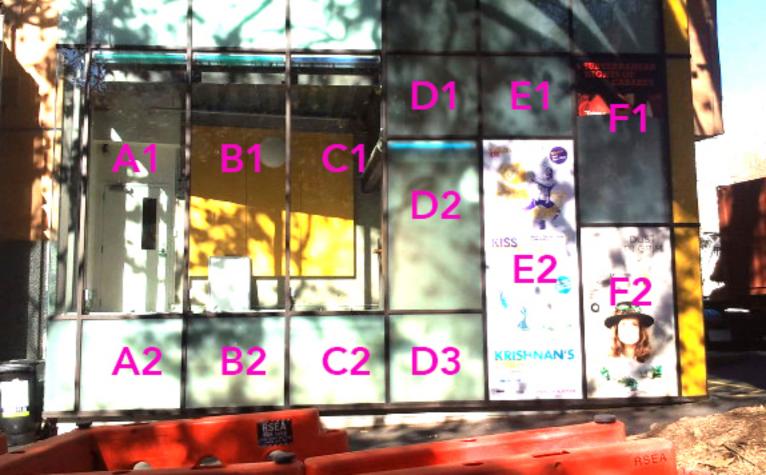

## WINDOW DECALS SPACES

- Decal placement is available on Q's windows facing Aotea Square, next to the Auckland Town Hall.
- Spaces vary in size. For reference, you can download the decal diagram and photo map from our website: <a href="https://www.qtheatre.co.nz/resources">www.qtheatre.co.nz/resources</a>
- Decal placement will incur printing, rental, installation and removal costs, as outlined below.
- Combinations can be booked to form a larger display. Please get in touch to request a precise quote if you would like to book a combination.