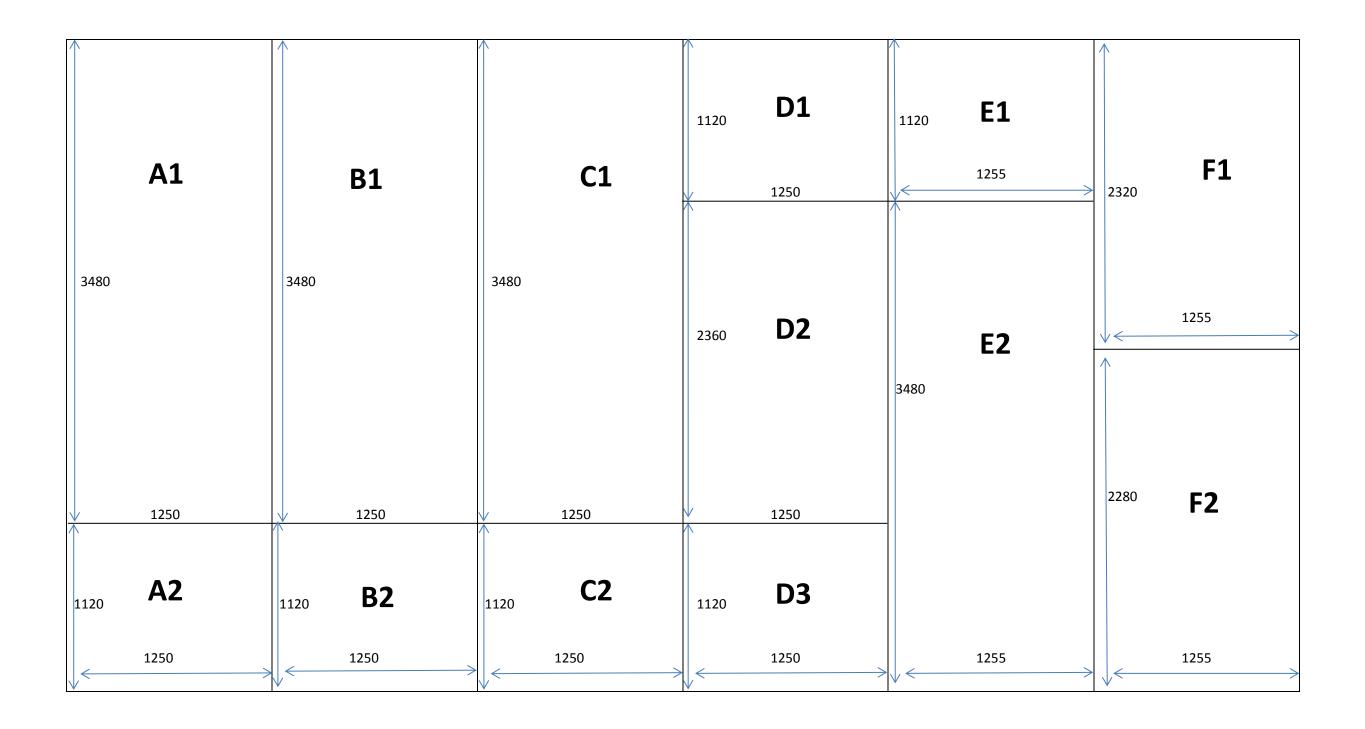

## WINDOW DECALS SPACES

- Decal placement is available on Q's windows facing Aotea Square, next to the Auckland Town Hall.
- Spaces vary in size. For reference, you can download the decal diagram and photo map from our website: <a href="https://www.qtheatre.co.nz/resources">www.qtheatre.co.nz/resources</a>
- Decal placement will incur printing, rental, installation and removal costs, as outlined below.
- Combinations can be booked to form a larger display. Please get in touch to request a precise quote if you would like to book a combination.

# PRINTING & RENTAL COSTS - ESTIMATE ONLY

| Window | Size (w x h)    | Print Cost (excl. GST) | Rental Cost (excl. GST) |
|--------|-----------------|------------------------|-------------------------|
| A1     | 1250mm x 3480mm | \$217                  | \$30                    |
| A2     | 1250mm x 1120mm | \$70                   | \$20                    |
| B1     | 1250mm x 3480mm | \$217                  | \$30                    |
| B2     | 1250mm x 1120mm | \$70                   | \$20                    |
| C1     | 1250mm x 3480mm | \$217                  | \$30                    |
| C2     | 1250mm x 1120mm | \$70                   | \$20                    |
| D1     | 1250mm x 1120mm | \$70                   | \$20                    |
| D2     | 1250mm x 2360mm | \$147                  | \$30                    |
| D3     | 1250mm x 1120mm | \$70                   | \$20                    |
| E1     | 1255mm x 1120mm | \$70                   | \$20                    |
| E2     | 1255mm x 3480mm | \$218                  | \$30                    |
| F1     | 1255mm x 2320mm | \$146                  | \$30                    |
| F2     | 1255mm x 2280mm | \$138                  | \$30                    |

<sup>\*</sup>Measured in millimetres. Diagram not to scale.

A STATE OF THE PARTY OF THE PAR

athentorest statement